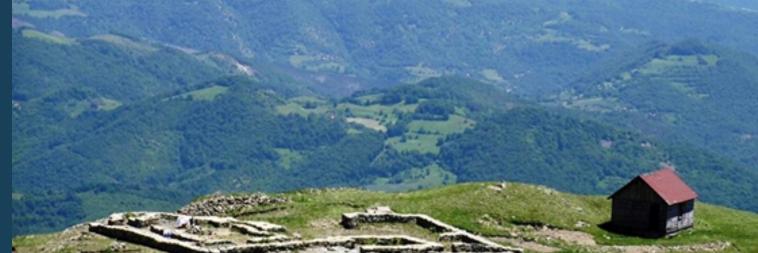

## Day 2: 27.12.2022. Kopaonik

Breakfast will be organized at 08:00. After breakfast following the tour tourist will hike to the Pančić vrh and monument. Organized visit of the Archaeological Site Nebeske stolice at 12:00. After that, tourists have free time for skiing, sledding, photography and lunch to 19:00. Dinner will be organized at 19:00. Organized visit at 20:00 at the folklore concert where KUD Abrašević Belgrade performs. Kopaonik, the largest mountain range in Serbia, extends from the northwest to the southeast for 80 km, and has a width of around 40 km in the middle. The highest section of Kopaonik is the spacious Ravni Kopaonik plateau around which rise Suvo Rudište and Pančićev Vrh (the highest peak at 2017 m).