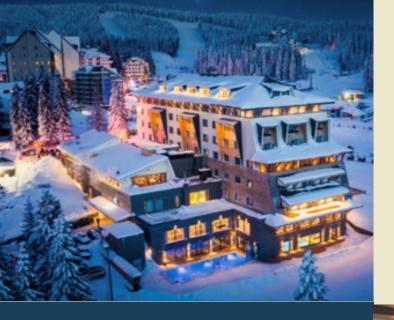

## Day 1: 26.12.2022. Belgrade – Kragujevac – Knić – Kopaonik

- Meeting point is on the bus station in Belgrade at 06:30. Departure to Kragujevac at 07:00.
- Arrival in Kragujevac at 08:00 and a visit to the Clinical center Kragujevac, where a lecture on
- the topic "Modern approach treatment for cardiovascular diseases" will be presented for
- period of 2 hours. After the presentation there will be visit to the National museum in
- Kragujevac. After that continuation of the journey to the Knić and visit to Gružansko lake,
- where travelers will have free time leisure activities and breakfast. Continuation of the journey
- to Kopaonik at 12:00 with shorts breaks on the way. Arrival on Kopaonik at 15:00 and check in
- at Gorski hotel, time for leisure activities and lunch. Dinner will be organized at 19:00. After
- dinner will be theater play at 20:00 for the show "Sportsko srce" in the congress hall of the