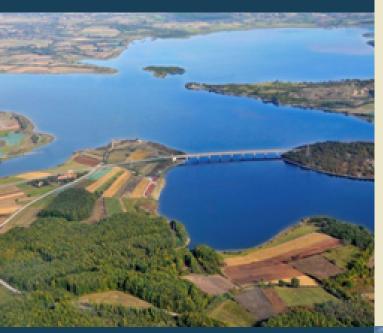

## Day 1: 26.12.2022. Belgrade – Kragujevac – Knić – Kopaonik

- Meeting point is on the bus station in Belgrade at 06:30. Departure to Kragujevac at 07:00.
- Arrival in Kragujevac at 08:00 and a visit to the Clinical center Kragujevac, where a lecture on
- the topic "Modern approach treatment for cardiovascular diseases" will be presented for
- period of 2 hours. After the presentation there will be visit to the National museum in
- Kragujevac. After that continuation of the journey to the Knić and visit to Gružansko lake,
- where travelers will have free time leisure activities and breakfast. Continuation of the journey
- to Kopaonik at 12:00 with shorts breaks on the way. Arrival on Kopaonik at 15:00 and check in
- at Gorski hotel, time for leisure activities and lunch. Dinner will be organized at 19:00. After
- dinner will be theater play at 20:00 for the show "Sportsko srce" in the congress hall of the